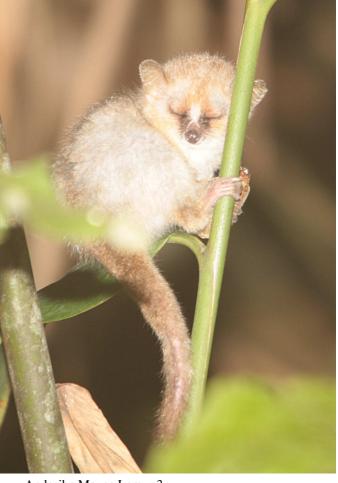

Makira is difficult to reatch : 4 hours of motor boat, then 3 hours of difficult walk. Walking in search of animals are also difficult.

In our trip list of 24 mammals we did not succeed in identifying Mouse lemur. Is it possible to help us with theses pictures ?

Mouse lemur *sp* Greater Dwarf Lemur *Cheirogaleus major* Aye-aye *Daubentonia madagascariensis* 

Andasibe Mouse Lemur 1

Makira Mouse Lemur 1

Andasibe Mouse Lemur 3

Masoala Mouse Lemur 1