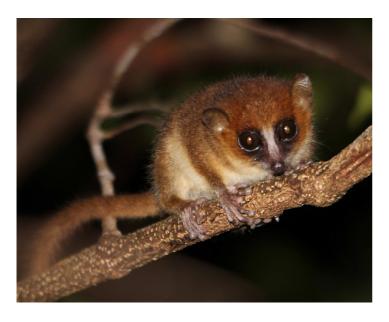

Makira is difficult to reatch : 4 hours of motor boat, then 3 hours of difficult walk. Walking in search of animals are also difficult.

In our trip list of 24 mammals we did not succeed in identifying Mouse lemur. Is it possible to help us with theses pictures ?

Mouse lemur *sp* Greater Dwarf Lemur *Cheirogaleus major* Aye-aye *Daubentonia madagascariensis* 

Andasibe Mouse Lemur 1

Makira Mouse Lemur 1

Andasibe Mouse Lemur 3

Masoala Mouse Lemur 1