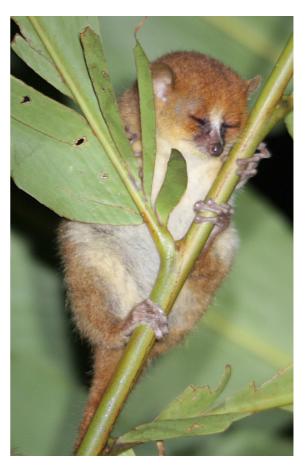

Makira is difficult to reatch : 4 hours of motor boat, then 3 hours of difficult walk. Walking in search of animals are also difficult.

In our trip list of 24 mammals we did not succeed in identifying Mouse lemur. Is it possible to help us with theses pictures ?

Mouse lemur *sp* Greater Dwarf Lemur *Cheirogaleus major* Aye-aye *Daubentonia madagascariensis* 

Andasibe Mouse Lemur 1

Makira Mouse Lemur 1

Andasibe Mouse Lemur 3

Masoala Mouse Lemur 1