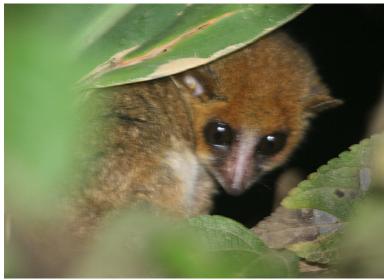

Makira is difficult to reatch : 4 hours of motor boat, then 3 hours of difficult walk. Walking in search of animals are also difficult.

In our trip list of 24 mammals we did not succeed in identifying Mouse lemur. Is it possible to help us with theses pictures ?

Mouse lemur *sp* Greater Dwarf Lemur *Cheirogaleus major* Aye-aye *Daubentonia madagascariensis* 

Andasibe Mouse Lemur 1

Makira Mouse Lemur 1

Andasibe Mouse Lemur 3

Masoala Mouse Lemur 1