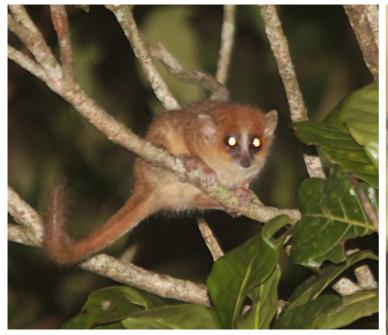

Makira is difficult to reatch : 4 hours of motor boat, then 3 hours of difficult walk. Walking in search of animals are also difficult.

In our trip list of 24 mammals we did not succeed in identifying Mouse lemur. Is it possible to help us with theses pictures ?

Mouse lemur *sp* Greater Dwarf Lemur *Cheirogaleus major* Aye-aye *Daubentonia madagascariensis* 

Andasibe Mouse Lemur 1

Makira Mouse Lemur 1

Andasibe Mouse Lemur 3

Masoala Mouse Lemur 1