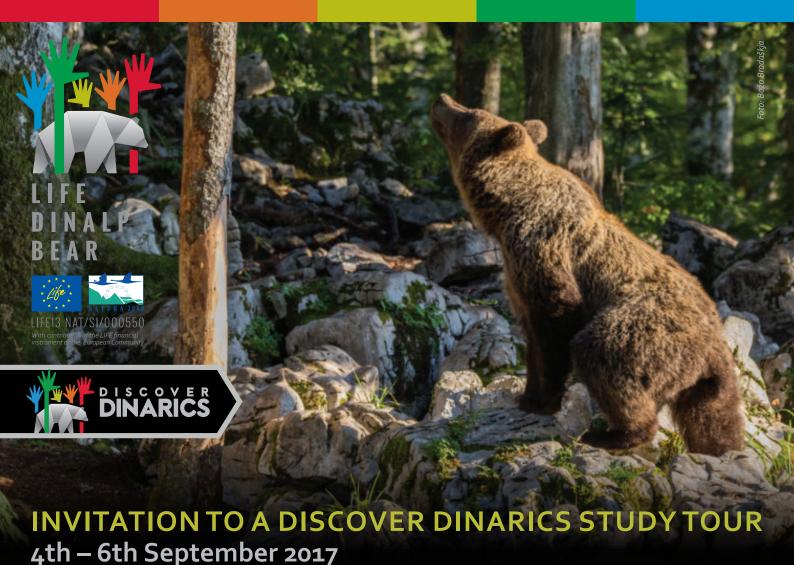

You are cordially invited to join a Discover Dinarics study tour in Slovenia and Croatia, organized by LIFE DINALP BEAR project in September.

As conflicts between humans and brown bears in Europe remain an on-going threat to the protection of the species, our project strives to increase tolerance toward bears through different conflict mitigation measures, including supporting locally based responsible bear related tourism. Discover Dinarics portal, established in the frame of the LIFE DINALP BEAR project, promotes unique nature guided trips that follow the guidelines for responsible bear tourism, emphasise bear friendly practices and support local communities.

We have created a tailored event that will give you an opportunity to visit some of the undiscovered parts of Slovenia and Croatia, where healthy bear population still remains and experience the highlights of the Discover Dinarics nature guided trips.