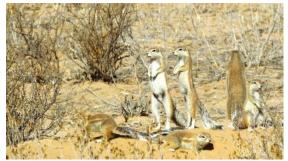

### Mammal photos of Peter Crawford

Cheetah

African Elephant

Western Rock Elephant-shrew

Straw-coloured Fruit Bat

Gemsbok

Giraffe

Ground Squirrel

# Black Rhino

White Rhino

Sable

Ground Squirrel

Tree Squirrel

Tsessebe

African Wild Cat

Plains Zebra