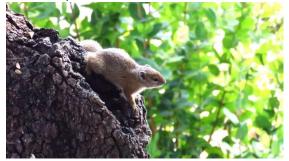

### Mammal photos of Peter Crawford

Cheetah

African Elephant

Western Rock Elephant-shrew

Straw-coloured Fruit Bat

Gemsbok

Giraffe

Ground Squirrel

# Black Rhino

White Rhino

Sable

Ground Squirrel

Tree Squirrel

Tsessebe

African Wild Cat

Plains Zebra