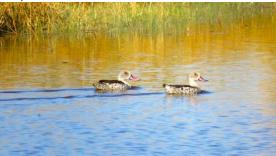

Crimson-breasted Shrike

African Darter

Water Dikkop

Fork-tailed Drongo

Spotted Eagle-Owl

Green-capped Eremomela

Lanner Falcon

African Finfoot