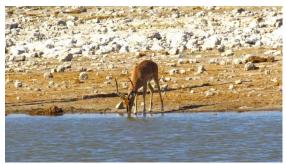

#### Crawford safari to Namibia, 2023

Map of Namibia and adjacent areas indicating localities of animal sightings: 1 Withuis, n. Grunau; 2 Kalagadi NP; 3 Hardap Dam; 4 Monteiro Self-catering; 5 Spitzkoppe; 6 Camp Mara; 7 Okonjima; 8 Etosha National Park (ENP); 9 Road C345 38–40 km nw of Kamanjab (along w boundary of ENP); 10 Hippo Pools near Ruacana; 11 Roy's Camp; 12 Rundu; 13 Divundu including Popa Falls National Park; 14 Manango National Park; 15 Namushasha River Lodge; 16 Katima Mulilo.

### Mammal photos of Peter Crawford



Cheetah



African Elephant



Western Rock Elephant-shrew



Straw-coloured Fruit Bat



Gemsbok



Giraffe



Ground Squirrel



Hippopotamus



Black-faced Impala



Red Lechwe



## Lion



Malbrouck Monkey



Spotted-necked Otter



# Black Rhino



White Rhino



Sable



Ground Squirrel



Tree Squirrel



Tsessebe



African Wild Cat



Plains Zebra

### Bird photographs of Peter Crawford



Bare-cheeked Babbler



Southern Pied Babbler



Hartlaub's Babbler

Chinspot Batis

Little Bea-eater



White-fronted Bea-eater



Orange-breasted Bush-shrike



Crimson-breasted Shrike



African Darter



Water Dikkop



Fork-tailed Drongo



Spotted Eagle-Owl



Green-capped Eremomela



Lanner Falcon



African Finfoot



Gabar Goshawk



Yellow-bellied Greenbul



Southern Red-billed Hornbill



Lesser Jacana



Brown-hooded Kingfisher



Malachite Kingfisher



Pied Kingfisher



Northern Black Korhaan



White-backed Night Heron