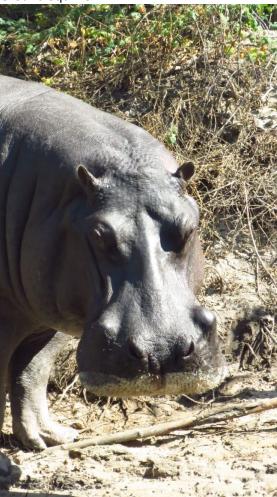

#### Crawford safari to Namibia, 2023

Map of Namibia and adjacent areas indicating localities of animal sightings: 1 Withuis, n. Grunau; 2 Kalagadi NP; 3 Hardap Dam; 4 Monteiro Self-catering; 5 Spitzkoppe; 6 Camp Mara; 7 Okonjima; 8 Etosha National Park (ENP); 9 Road C345 38–40 km nw of Kamanjab (along w boundary of ENP); 10 Hippo Pools near Ruacana; 11 Roy's Camp; 12 Rundu; 13 Divundu including Popa Falls National Park; 14 Manango National Park; 15 Namushasha River Lodge; 16 Katima Mulilo.

### Mammal photos of Peter Crawford



Cheetah



African Elephant



Western Rock Elephant-shrew



Straw-coloured Fruit Bat



Gemsbok



Giraffe



Ground Squirrel



Hippopotamus



Black-faced Impala



Red Lechwe



## Lion



Malbrouck Monkey



Spotted-necked Otter



# Black Rhino



White Rhino



Sable



Ground Squirrel



Tree Squirrel



Tsessebe



African Wild Cat



Plains Zebra

### Bird photographs of Peter Crawford



Bare-cheeked Babbler



Southern Pied Babbler



Hartlaub's Babbler

Chinspot Batis

Little Bea-eater



White-fronted Bea-eater



Orange-breasted Bush-shrike



Crimson-breasted Shrike



African Darter



Water Dikkop



Fork-tailed Drongo



Spotted Eagle-Owl



Green-capped Eremomela



Lanner Falcon



African Finfoot



Gabar Goshawk



Yellow-bellied Greenbul



Southern Red-billed Hornbill



Lesser Jacana



Brown-hooded Kingfisher



Malachite Kingfisher



Pied Kingfisher



Northern Black Korhaan



White-ba