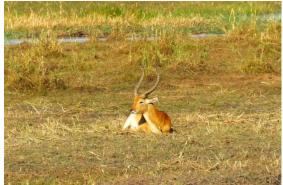

#### Crawford safari to Namibia, 2023

Map of Namibia and adjacent areas indicating localities of animal sightings: 1 Withuis, n. Grunau; 2 Kalagadi NP; 3 Hardap Dam; 4 Monteiro Self-catering; 5 Spitzkoppe; 6 Camp Mara; 7 Okonjima; 8 Etosha National Park (ENP); 9 Road C345 38–40 km nw of Kamanjab (along w boundary of ENP); 10 Hippo Pools near Ruacana; 11 Roy's Camp; 12 Rundu; 13 Divundu including Popa Falls National Park; 14 Manango National Park; 15 Namushasha River Lodge; 16 Katima Mulilo.

### Mammal photos of Peter Crawford



Cheetah



African Elephant



Western Rock Elephant-shrew



Straw-coloured Fruit Bat



Gemsbok



Giraffe



Ground Squirrel



Hippopotamus



Black-faced Impala



Red Lechwe



## Lion



Malbrouck Monkey



Spotted-necked Otter



# Black Rhino



White Rhino



Sable



Ground Squirrel



Tree Squirrel



Tsessebe



African Wild Cat



Plains Zebra

### Bird photographs of Peter Crawford



Bare-cheeked Babbler



Southern Pied Babbler



Hartlaub's Babbler

Chinspot Batis

Little Bea-eater



White-fronted Bea-eater



Orange-breasted Bush-shrike



Crimson-breasted Shrike



African Darter



Water Dikkop



Fork-tailed Drongo



Spotted Eagle-Owl



Green-capped Eremomela



Lanner Falcon



African Finfoot



Gabar Goshawk



Yellow-bellied Greenbul



Southern Red-billed Hornbill



Lesser Jacana



Brown-hooded Kingfisher



Malachite Kingfisher



Pied Kingfisher



Northern Black Korhaan



White-backed Night Heron



Black-backed Puffb