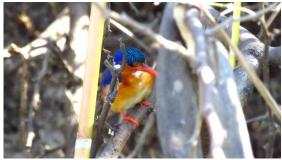

Gabar Goshawk

Yellow-bellied Greenbul

Southern Red-billed Hornbill

Lesser Jacana

Brown-hooded Kingfisher

Malachite Kingfisher

Pied Kingfisher

Northern Black Korhaan