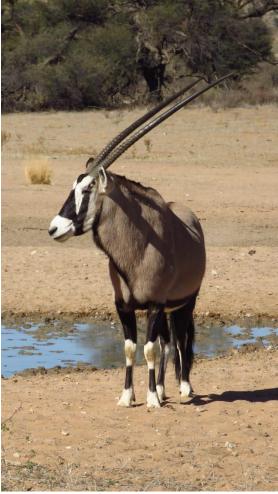

### Mammal photos of Peter Crawford

Cheetah

African Elephant

Western Rock Elephant-shrew

Straw-coloured Fruit Bat

Gemsbok

Giraffe

Ground Squirrel