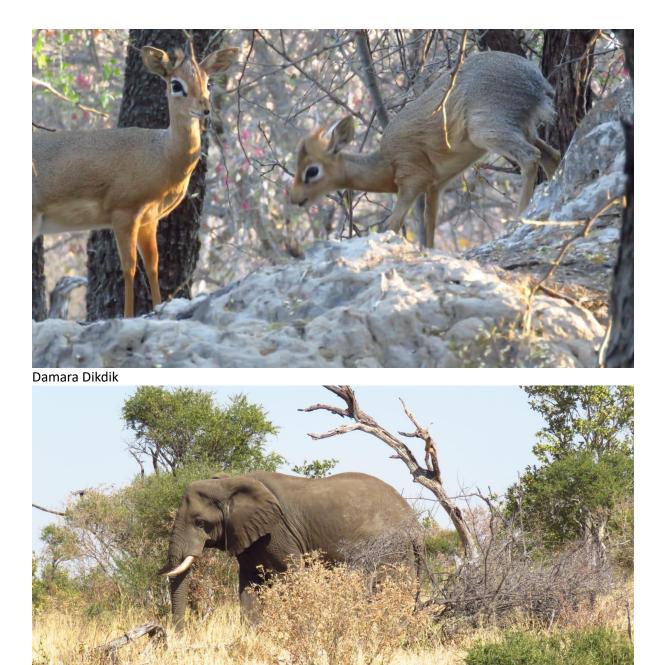

### Mammal photos of Peter Crawford

Cheetah

African Elephant

Western Rock Elephant-shrew

Straw-coloured Fruit Bat

Gemsbok

Giraffe

Ground Squirrel