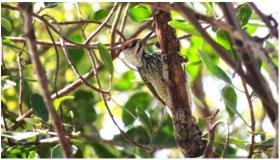

ographs of Peter Crawford



Bare-cheeked Babbler



Southern Pied Babbler



Hartlaub's Babbler

Chinspot Batis

Little Bea-eater



White-fronted Bea-eater



Orange-breasted Bush-shrike



Crimson-breasted Shrike



African Darter



Water Dikkop



Fork-tailed Drongo



Spotted Eagle-Owl



Green-capped Eremomela



Lanner Falcon



African Finfoot



Gabar Goshawk



Yellow-bellied Greenbul



Southern Red-billed Hornbill



Lesser Jacana



Brown-hooded Kingfisher



Malachite Kingfisher



Pied Kingfisher



Northern Black Korhaan



White-backed Night Heron



Black-backed Puffback



White-browed Robin Chat



White-browed Scrub Robin



Secretarybird



Lilac-breasted Roller



Ovambo Sparrowhawk



Collared Sunbird



Purple-banded Sunbird



Cape Teal





Thick-billed Weaver



Bennett's Woodpecker