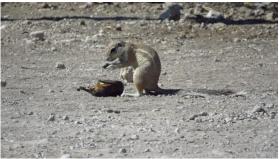

### Mammal photos of Peter Crawford

Cheetah

African Elephant

Western Rock Elephant-shrew

Straw-coloured Fruit Bat

Gemsbok

Giraffe

Ground Squirrel

# Black Rhino

White Rhino

Sable

Ground Squirrel

Tree Squirrel

Tsessebe

African Wild Cat

Plains Zebra