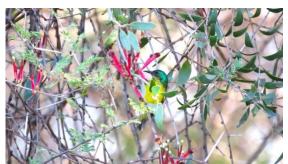

White-backed Night Heron

Black-backed Puffback

White-browed Robin Chat

White-browed Scrub Robin

Secretarybird

Lilac-breasted Roller

Ovambo Sparrowhawk

Collared Sunbird

Purple-banded Sunbird

Cape Teal

Thick-billed Weaver

Bennett's Woodpecker