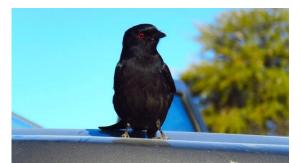

White-backed Night Heron

Black-backed Puffback

White-browed Robin Chat

White-browed Scrub Robin

Secretarybird

Lilac-breasted Roller

Ovambo Sparrowhawk

Collared Sunbird