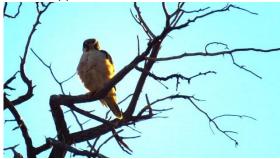

Crimson-breasted Shrike

African Darter

Water Dikkop

Fork-tailed Drongo

Spotted Eagle-Owl

Green-capped Eremomela

Lanner Falcon

African Finfoot