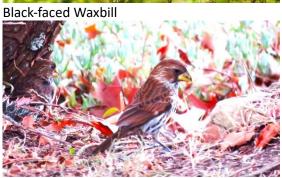

ns Zebra

### Bird photographs of Peter Crawford



Bare-cheeked Babbler



Southern Pied Babbler



Hartlaub's Babbler

Chinspot Batis

Little Bea-eater



White-fronted Bea-eater



Orange-breasted Bush-shrike



Crimson-breasted Shrike



African Darter



Water Dikkop



Fork-tailed Drongo



Spotted Eagle-Owl



Green-capped Eremomela



Lanner Falcon



African Finfoot



Gabar Goshawk



Yellow-bellied Greenbul



Southern Red-billed Hornbill



Lesser Jacana



Brown-hooded Kingfisher



Malachite Kingfisher



Pied Kingfisher



Northern Black Korhaan



White-backed Night Heron



Black-backed Puffback



White-browed Robin Chat



White-browed Scrub Robin



Secretarybird



Lilac-breasted Roller



Ovambo Sparrowhawk



Collared Sunbird



Purple-banded Sunbird



Cape Teal





Thick-billed Weaver



Bennett's Woodpecker