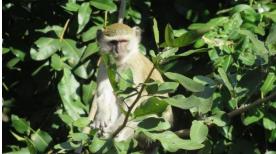

#### Crawford safari to Namibia, 2023

Map of Namibia and adjacent areas indicating localities of animal sightings: 1 Withuis, n. Grunau; 2 Kalagadi NP; 3 Hardap Dam; 4 Monteiro Self-catering; 5 Spitzkoppe; 6 Camp Mara; 7 Okonjima; 8 Etosha National Park (ENP); 9 Road C345 38–40 km nw of Kamanjab (along w boundary of ENP); 10 Hippo Pools near Ruacana; 11 Roy's Camp; 12 Rundu; 13 Divundu including Popa Falls National Park; 14 Manango National Park; 15 Namushasha River Lodge; 16 Katima Mulilo.

### Mammal photos of Peter Crawford



Cheetah



African Elephant



Western Rock Elephant-shrew



Straw-coloured Fruit Bat



Gemsbok



Giraffe



Ground Squirrel



Hippopotamus



Black-faced Impala



Red Lechwe



## Lion



Malbrouck Monkey



Spotted-necked Otter



# Black Rhino



White Rhino



Sable



Ground Squirrel



Tree Squirrel



Tsessebe



African Wild Cat



Plains Zebra

### Bird photographs of Peter Crawford



Bare-cheeked Babbler



Southern Pied Babbler



Hartlaub's Babbler

Chinspot Batis

Little Bea-eater



White-fronted Bea-eater



Orange-breasted Bush-shrike



Crimson-breasted Shrike



African Darter



Water Dikkop



Fork-tailed Drongo



Spotted Eagle-Owl



Green-capped Eremomela



Lanner Falcon



African Finfoot



Gabar Goshawk



Yellow-bellied Greenbul



Southern Red-billed Hornbill



Lesser Jacana



Brown-hooded Kingfisher



Malachite Kingfisher



Pied Kingfisher



Northern Black Korhaan



White-backed Night Heron



Black-backed Puffback



White-browed Robin