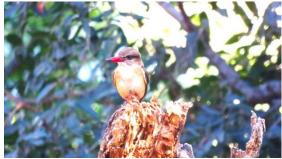

Gabar Goshawk

Yellow-bellied Greenbul

Southern Red-billed Hornbill

Lesser Jacana

Brown-hooded Kingfisher

Malachite Kingfisher

Pied Kingfisher

Northern Black Korhaan