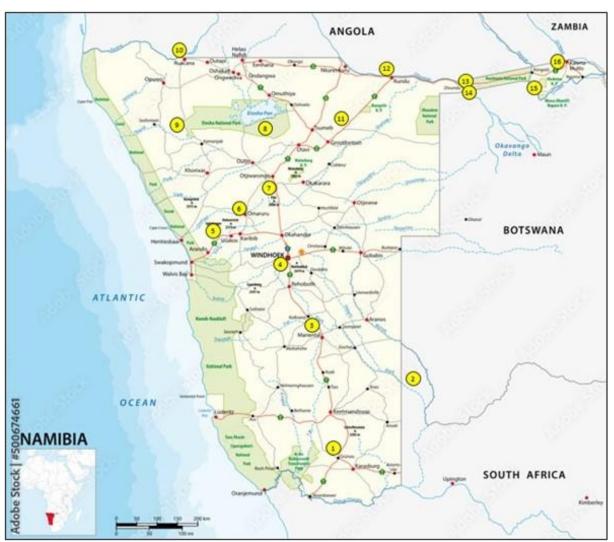

### Mammal photos of Peter Crawford

Cheetah

African Elephant

Western Rock Elephant-shrew

Straw-coloured Fruit Bat

Gemsbok

Giraffe

Ground Squirrel