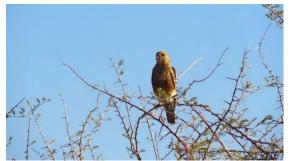

Gabar Goshawk

Yellow-bellied Greenbul

Southern Red-billed Hornbill

Lesser Jacana

Brown-hooded Kingfisher

Malachite Kingfisher

Pied Kingfisher

Northern Black Korhaan