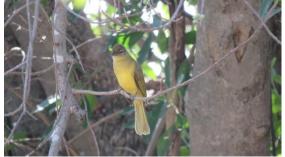

Gabar Goshawk

Yellow-bellied Greenbul

Southern Red-billed Hornbill

Lesser Jacana

Brown-hooded Kingfisher

Malachite Kingfisher

Pied Kingfisher

Northern Black Korhaan