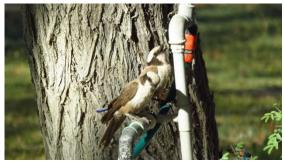

Gabar Goshawk

Yellow-bellied Greenbul

Southern Red-billed Hornbill

Lesser Jacana

Brown-hooded Kingfisher

Malachite Kingfisher

Pied Kingfisher

Northern Black Korhaan