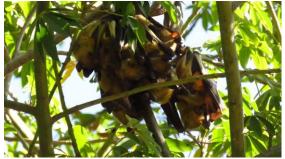

### Mammal photos of Peter Crawford

Cheetah

African Elephant

Western Rock Elephant-shrew

Straw-coloured Fruit Bat

Gemsbok

Giraffe

Ground Squirrel