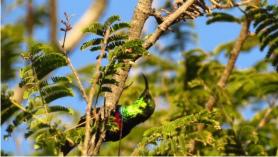

White-backed Night Heron

Black-backed Puffback

White-browed Robin Chat

White-browed Scrub Robin

Secretarybird

Lilac-breasted Roller

Ovambo Sparrowhawk

Collared Sunbird

Purple-banded Sunbird

Cape Teal

Thick-billed Weaver

Bennett's Woodpecker