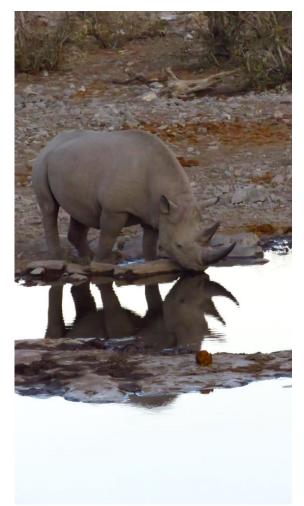

# Black Rhino

White Rhino

Sable

Ground Squirrel

Tree Squirrel

Tsessebe

African Wild Cat

Plains Zebra