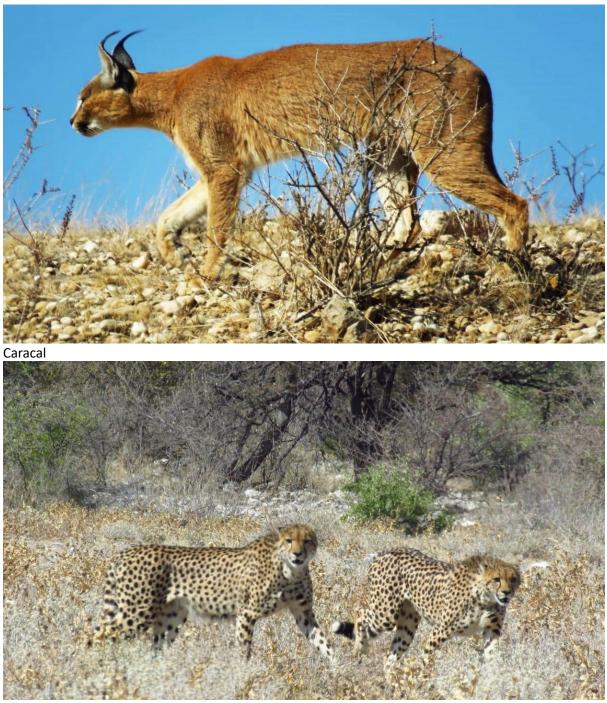

### Mammal photos of Peter Crawford

Cheetah

African Elephant

Western Rock Elephant-shrew

Straw-coloured Fruit Bat

Gemsbok

Giraffe

Ground Squirrel