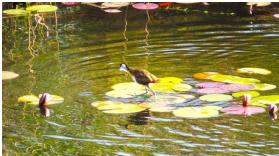

Gabar Goshawk

Yellow-bellied Greenbul

Southern Red-billed Hornbill

Lesser Jacana

Brown-hooded Kingfisher

Malachite Kingfisher

Pied Kingfisher

Northern Black Korhaan