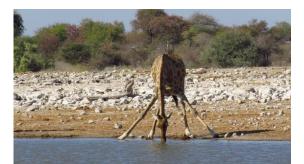

### Mammal photos of Peter Crawford

Cheetah

African Elephant

Western Rock Elephant-shrew

Straw-coloured Fruit Bat

Gemsbok

Giraffe

Ground Squirrel