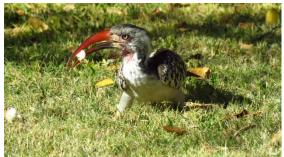

Gabar Goshawk

Yellow-bellied Greenbul

Southern Red-billed Hornbill

Lesser Jacana

Brown-hooded Kingfisher

Malachite Kingfisher

Pied Kingfisher

Northern Black Korhaan