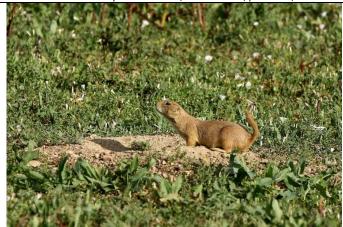

Rodent 4: Eastern fox squirrel Observed in Denver Zoo parking lot, CO

Rodent 5: Black of white tailed prairie dog Observed in Boulder suburbs park, CO

Rodent 6 : Uinta or Colorado or least chipmunk ?

Observed around Echo lake, Mount Evans , CO