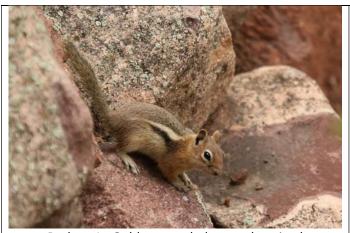

## **Colorado Rodents**

Rodent 1 : Golden mantled ground squirrel
Observed in Rocky mountains NP, CO

Rodent 2 : Spruce squirrel
Observed in Rocky mountains NP, CO

Rodent 3: Wyoming ground squirrel
Observed in Rocky mountains NP, low elevation, plain area, CO