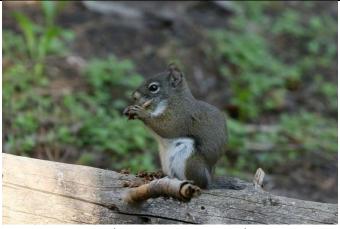

## **Colorado Rodents**

Rodent 1 : Golden mantled ground squirrel
Observed in Rocky mountains NP, CO

Rodent 2 : Spruce squirrel
Observed in Rocky mountains NP, CO

Rodent 3: Wyoming ground squirrel
Observed in Rocky mountains NP, low elevation, plain area, CO