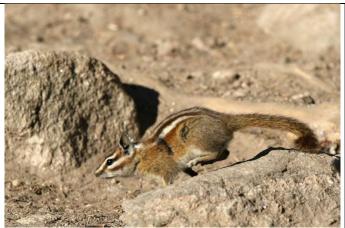

Rodent 7 : Uinta or Colorado or least chipmunk ? Observed in Rocky mountain NP, medium elevation, CO

Rodent 8 : Uinta or Colorado or least chipmunk ?
Observed in Rocky mountain NP, medium elevation, CO