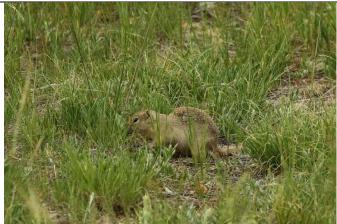

## **Colorado Rodents**

Rodent 1 : Golden mantled ground squirrel
Observed in Rocky mountains NP, CO

Rodent 2 : Spruce squirrel
Observed in Rocky mountains NP, CO

Rodent 3: Wyoming ground squirrel
Observed in Rocky mountains NP, low elevation, plain area, CO