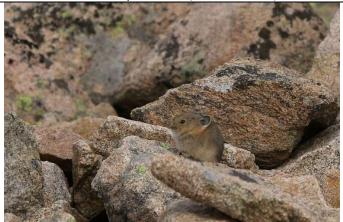

Rodent 9: Uinta or Colorado or least chipmunk?

Observed in Rocky mountain NP, high elevation near Trail Ridge café, CO

Rodent 10 : non identified

Observed in Mount Evans, high elevation close to summit, CO