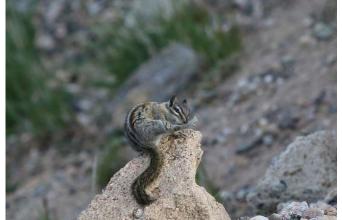

Rodent 9: Uinta or Colorado or least chipmunk?

Observed in Rocky mountain NP, high elevation near Trail Ridge café, CO

Rodent 10 : non identified

Observed in Mount Evans, high elevation close to summit, CO