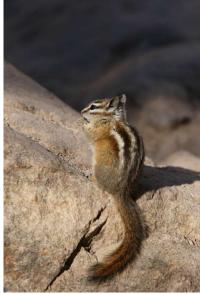

Rodent 7 : Uinta or Colorado or least chipmunk ? Observed in Rocky mountain NP, medium elevation, CO

Rodent 8 : Uinta or Colorado or least chipmunk ?
Observed in Rocky mountain NP, medium elevation, CO