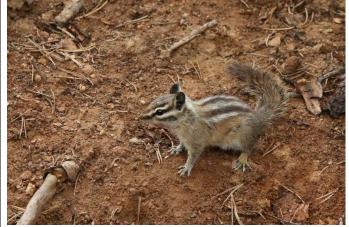

Rodent 4: Eastern fox squirrel Observed in Denver Zoo parking lot, CO

Rodent 5: Black of white tailed prairie dog Observed in Boulder suburbs park, CO

Rodent 6 : Uinta or Colorado or least chipmunk ?

Observed around Echo lake, Mount Evans , CO