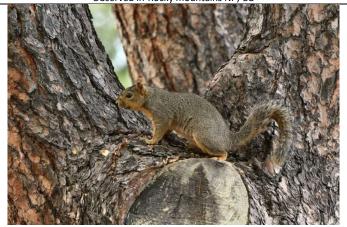

Rodent 4: Eastern fox squirrel Observed in Denver Zoo parking lot, CO

Rodent 5: Black of white tailed prairie dog Observed in Boulder suburbs park, CO

Rodent 6 : Uinta or Colorado or least chipmunk ?

Observed around Echo lake, Mount Evans , CO